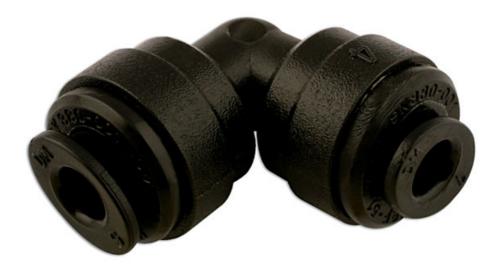

## **Push-Fit Elbow Union 4mm 10pc**

Push-fit couplings are an economical, quick and easy way to way create your own workshop ring main air supply, plus pipe work for water, beverages & inert gas supplies. Plastic push-fits are a light weight solution and will not corrode. Unique collet design for quick and easy connection and disconnection.Ideal for the professional workshop.PSI Range Temp range 1C - 64C = 230PSI.PSI Range Temp range 65C + = 150PSI.

## **Additional Information**

- · Push-Fit Elbow Union
- · ISO 9001: 2008
- ANSI/NSF 61
- · 4.0mm Equal Unions
- 10pc

http:///product/31042

LASER Kamasa Gunson Connect